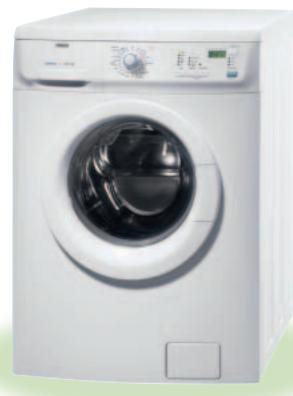

#### **ZWF16581W** 7kg Jetsystem+ washing machine **Laundry Features** • Inverter motor Jetsystem • 21 programmes • Big 7kg load LCD display • 1600rpm **Programmes include** Auto half load Sports shoes Duvet Sports Miniprogramme **Options to tailor Programmes** Soil level • Delay start Easy iron Extra rinse Energy **Energy Rating** Wash Spin Colour White ZWF16581W